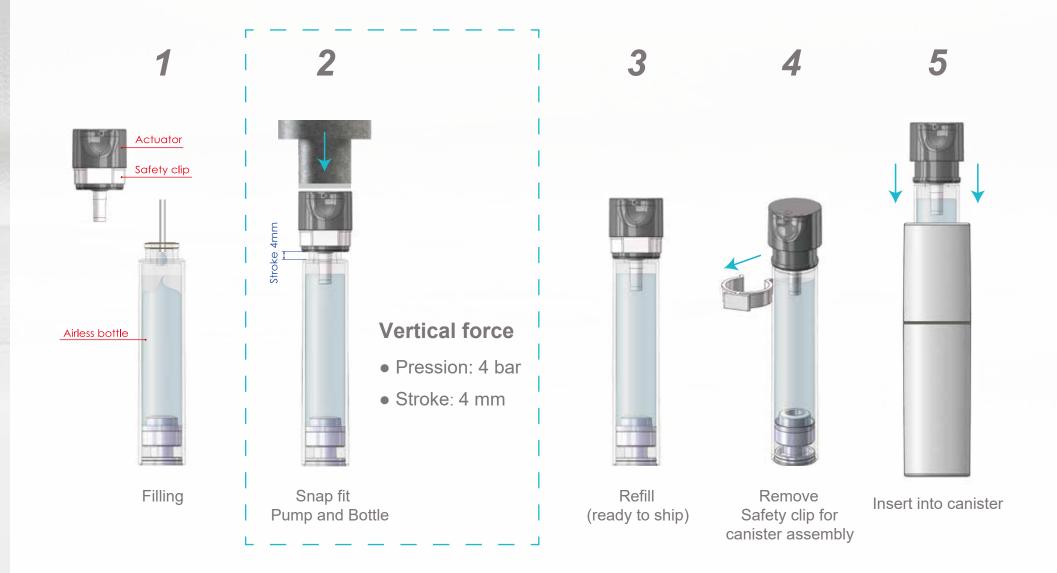

reused thus reducing waste.

There are many new policies from the industry or brands being implemented on sustainable packaging, and are likely to change with time as we learn all the possibilities. As an innovator in refillable packages, Glaspray's goal is to provide solutions to our partners to achieve their guidelines and standards of sustainability towards a true circular economy.











- Reuse of canister reduces plastic usage by 66%
- Refillable cartridge system
- Reusable pump
- PCR material available



### Twist Up Airless — PET Canister





### Twist Up Airless — ABS Canister





## Twist Up Airless — Aluminum Canister



<sup>\*\* 15</sup> and 20 ml are available with PP snap-on inner airless bottle only



# **TUA Snap-On Airless Bottle Assembly**



# **TUA Screw-On Airless Bottle Assembly**



# GLASPRAY

Glaspray Engineering & Manufacturing Co., Ltd NO.140 Cheng Pei 1 Rd. Yong Kang Dist. 710, Tainan, Taiwan Tel +886-6-253-0215 www.glaspray.com