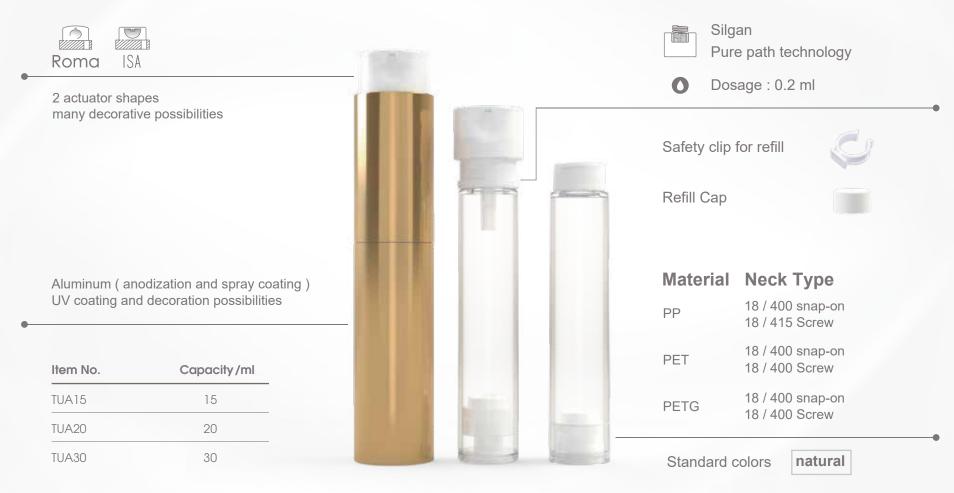

## Twist Up Airless — Aluminum Canister

<sup>\*\* 15</sup> and 20 ml are available with PP snap-on inner airless bottle only