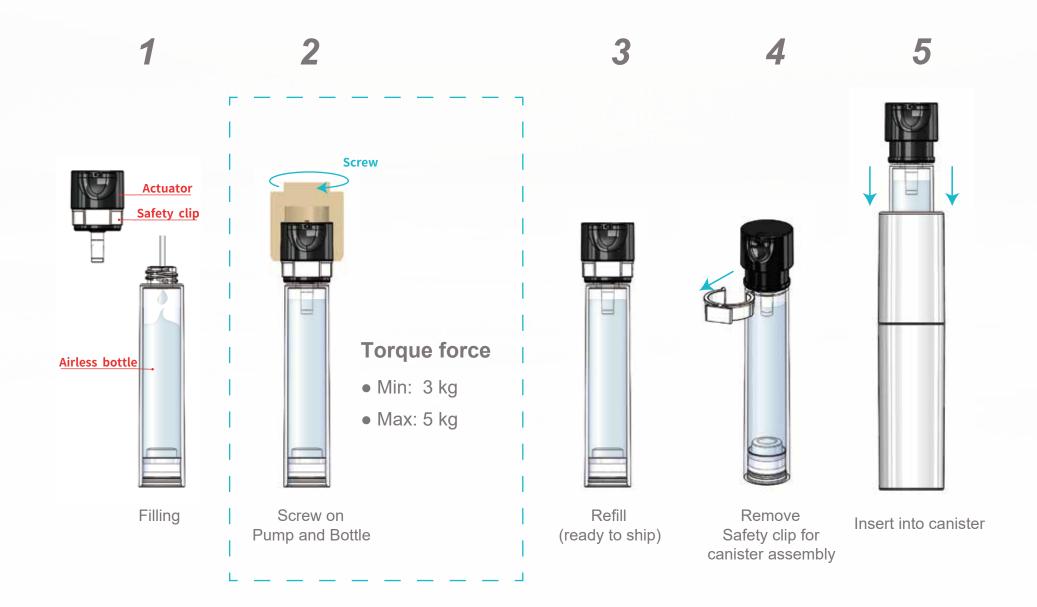

te.

There are many new policies from the industry or brands being implemented on sustainable packaging, and are likely to change with time as we learn all the possibilities. As an innovator in refillable packages, Glaspray's goal is to provide solutions to our partners to achieve their guidelines and standards of sustainability towards a true circular economy.











- Reuse of canister reduces plastic usage by 66%
- Refillable cartridge system
- Reusable pump
- PCR material available



### Twist Up Airless — PET Canister





### Twist Up Airless — ABS Canister





## Twist Up Airless — Aluminum Canister



<sup>\*\* 15</sup> and 20 ml are available with PP snap-on inner airless bottle only



# **TUA Snap-On Airless Bottle Assembly**



# **TUA Screw-On Airless Bottle Assembly**



# GLASPRAY

Glaspray Engineering & Manufacturing Co., Ltd NO.140 Cheng Pei 1 Rd. Yong Kang Dist. 710, Tainan, Taiwan Tel +886-6-253-0215 www.glaspray.com