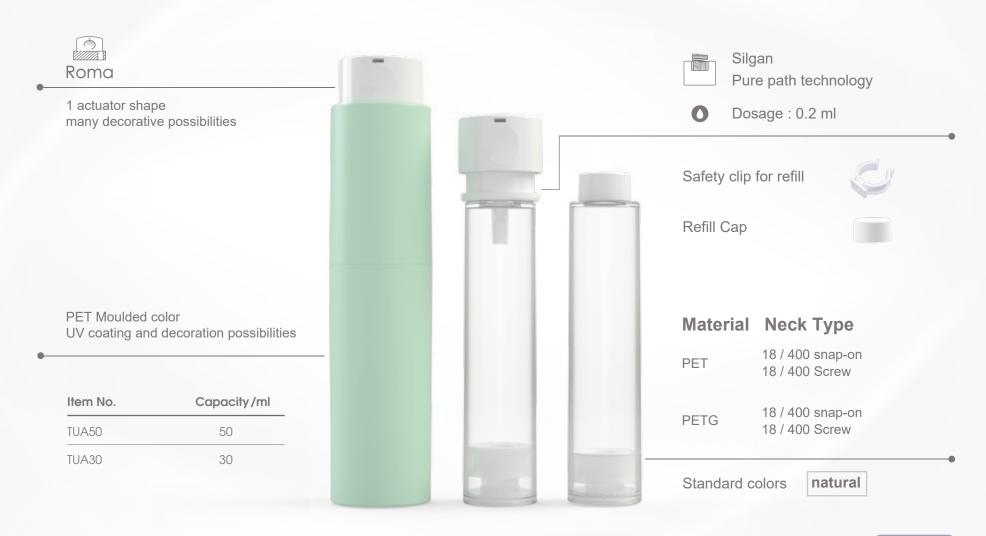

reused thus reducing waste.

There are many new policies from the industry or brands being implemented on sustainable packaging, and are likely to change with time as we learn all the possibilities. As an innovator in refillable packages, Glaspray's goal is to provide solutions to our partners to achieve their guidelines and standards of sustainability towards a true circular economy.











- Reuse of canister reduces plastic usage by 66%
- Refillable cartridge system
- Reusable pump
- PCR material available



### Twist Up Airless — PET Canister





### Twist Up Airless — ABS Canister





## Twist Up Airless — Aluminum Canister



<sup>\*\* 15</sup> and 20 ml are available with PP snap-on inner airless bottle only



# **TUA Snap-On Airless Bottle Assembly**



# **TUA Screw-On Airless Bottle Assembly**



# GLASPRAY

Glaspray Engineering & Manufacturing Co., Ltd NO.140 Cheng Pei 1 Rd. Yong Kang Dist. 710, Tainan, Taiwan Tel +886-6-253-0215 www.glaspray.com