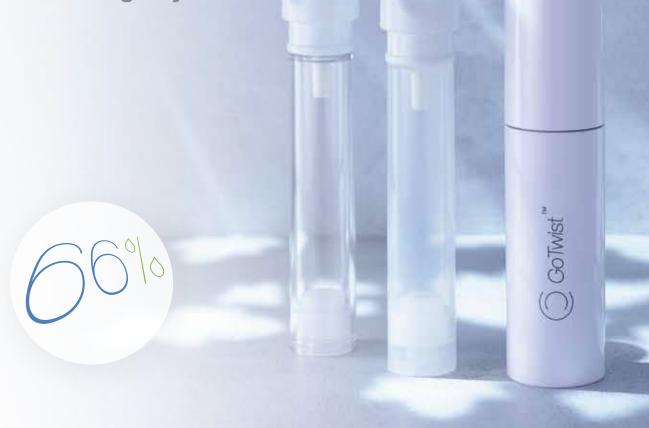

- Reuse of canister reduces plastic usage by 66%
- Refillable cartridge system
- Reusable pump
- PCR material available