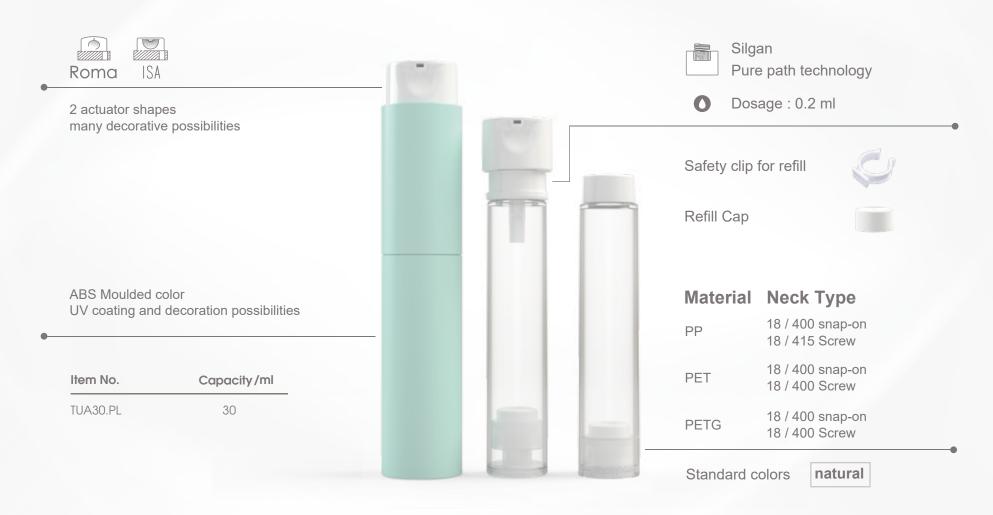

reused thus reducing waste.

There are many new policies from the industry or brands being implemented on sustainable packaging, and are likely to change with time as we learn all the possibilities. As an innovator in refillable packages, Glaspray's goal is to provide solutions to our partners to achieve their guidelines and standards of sustainability towards a true circular economy.











- Reuse of canister reduces plastic usage by 66%
- Refillable cartridge system
- Reusable pump
- PCR material available



### Twist Up Airless — PET Canister





### Twist Up Airless — ABS Canister





## Twist Up Airless — Aluminum Canister



<sup>\*\* 15</sup> and 20 ml are available with PP snap-on inner airless bottle only



# **TUA Snap-On Airless Bottle Assembly**



# **TUA Screw-On Airless Bottle Assembly**



# GLASPRAY

Glaspray Engineering & Manufacturing Co., Ltd NO.140 Cheng Pei 1 Rd. Yong Kang Dist. 710, Tainan, Taiwan Tel +886-6-253-0215 www.glaspray.com